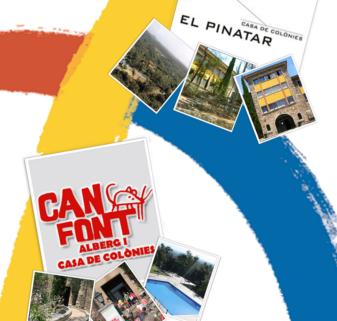

### Can font

Plaça de Brunyola ,6-Can Font. 17441
Brunyola (Girona)
WWW.CANFONTBRUNYOLA.CAT
96 Places - Piscina 40×20m - Piscina 15×75m
Pista de Sorra - Sala Polivalent 55 m2
Paller Sala Polivalent 45m2 - Bosc de 5ha.

### El Pinatar

Camí Ral de Gualb<mark>a -El Pinatar. 08471</mark>
Gualba (Barcelona)
WWW.ELPINATAR.COM

200 Places - Pis<mark>cina Exterio</mark>r - Bosc Propi Pistes Poliesport<mark>ives - Pista C</mark>oberta de 1000 m2 Sala Polivalent